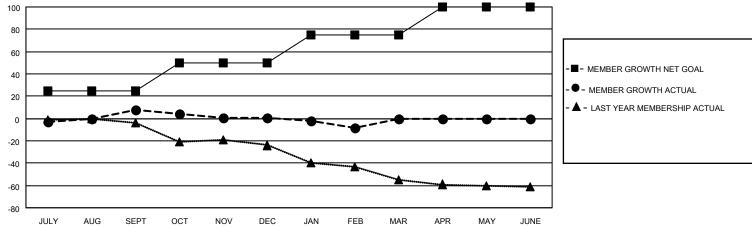

## District 3 E

| Clubs                 |               |           |               | Members               |                       |                         |                                                    |
|-----------------------|---------------|-----------|---------------|-----------------------|-----------------------|-------------------------|----------------------------------------------------|
| RESULTS FOR 2022-2023 |               |           |               | RESULTS FOR 2022-2023 |                       |                         |                                                    |
| QUARTER               | NEW CLUB GOAL | NEW CLUBS | DROPPED CLUBS | QUARTER MEMB          | ER GROWTH NET<br>GOAL | MEMBER GROWTH<br>ACTUAL | DROPPED<br>MEMBERS ACTUAL<br>(including transfers) |
| JULY/AUG/SEPT         | 0             | 0         | 0             | JULY/AUG/SEPT         | 25                    | 29                      | 21                                                 |
| OCT/NOV/DEC           | 0             | 0         | 0             | OCT/NOV/DEC           | 25                    | 18                      | 24                                                 |
| JAN/FEB/MAR           | 1             | 0         | 0             | JAN/FEB/MAR           | 25                    | 11                      | 20                                                 |
| APR/MAY/JUNE          | 0             | 0         | 0             | APR/MAY/JUNE          | 25                    | 0                       | 0                                                  |